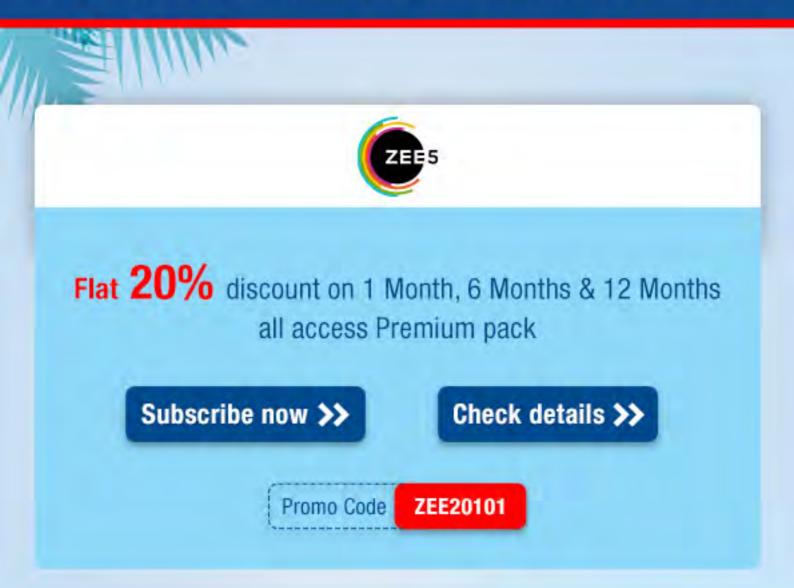

#### erosnow

Flat 20% off

Subscribe now >>

Check details >>

FIRST

### CashBack of ₹150

on purchase of Paytm First Services annual subscription

Subscribe now >>

Check details >>

30% off

on Half Yearly and Annual SonyLIV subscription

Subscribe now >>

Check details >>