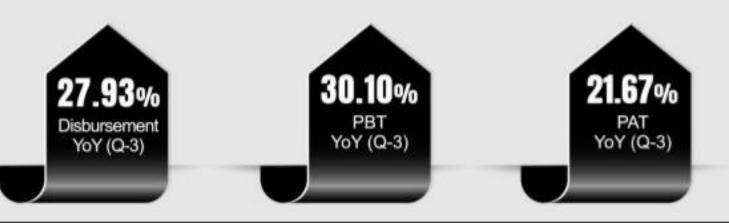

#### STATEMENT OF UNAUDITED STANDALONE FINANCIAL RESULTS FOR THE QUARTER & NINE MONTHS ENDED 31/12/2020

|                                                                                                  |                                                                                                                                                                                                                                                                                                                                                                                                                                                                                                                                                                                                             |                                                                                                                                                                                                                                                                                                                                                                                                                                                                                                                                                                                                                                                                                                                                                                                                                                                                                                                                          | (₹ in Crore)                                                                                                                                                                                                                                                                                                                                                                                                                                                                                                                                                                                                                                                                                                                                                                                                  |
|--------------------------------------------------------------------------------------------------|-------------------------------------------------------------------------------------------------------------------------------------------------------------------------------------------------------------------------------------------------------------------------------------------------------------------------------------------------------------------------------------------------------------------------------------------------------------------------------------------------------------------------------------------------------------------------------------------------------------|------------------------------------------------------------------------------------------------------------------------------------------------------------------------------------------------------------------------------------------------------------------------------------------------------------------------------------------------------------------------------------------------------------------------------------------------------------------------------------------------------------------------------------------------------------------------------------------------------------------------------------------------------------------------------------------------------------------------------------------------------------------------------------------------------------------------------------------------------------------------------------------------------------------------------------------|---------------------------------------------------------------------------------------------------------------------------------------------------------------------------------------------------------------------------------------------------------------------------------------------------------------------------------------------------------------------------------------------------------------------------------------------------------------------------------------------------------------------------------------------------------------------------------------------------------------------------------------------------------------------------------------------------------------------------------------------------------------------------------------------------------------|
| Particulars                                                                                      | Quarter ended<br>December 31,<br>2020                                                                                                                                                                                                                                                                                                                                                                                                                                                                                                                                                                       | Nine Months ended<br>December 31,<br>2020                                                                                                                                                                                                                                                                                                                                                                                                                                                                                                                                                                                                                                                                                                                                                                                                                                                                                                | Quarter ended<br>December 31,<br>2019                                                                                                                                                                                                                                                                                                                                                                                                                                                                                                                                                                                                                                                                                                                                                                         |
|                                                                                                  | Reviewed                                                                                                                                                                                                                                                                                                                                                                                                                                                                                                                                                                                                    | Reviewed                                                                                                                                                                                                                                                                                                                                                                                                                                                                                                                                                                                                                                                                                                                                                                                                                                                                                                                                 | Reviewed                                                                                                                                                                                                                                                                                                                                                                                                                                                                                                                                                                                                                                                                                                                                                                                                      |
| Total Income from Operations                                                                     | 4,923.99                                                                                                                                                                                                                                                                                                                                                                                                                                                                                                                                                                                                    | 14,883.32                                                                                                                                                                                                                                                                                                                                                                                                                                                                                                                                                                                                                                                                                                                                                                                                                                                                                                                                | 4,996.47                                                                                                                                                                                                                                                                                                                                                                                                                                                                                                                                                                                                                                                                                                                                                                                                      |
| Net Profit / (Loss) for the period (before Tax, Exceptional and/or Extraordinary items)          | 969.64                                                                                                                                                                                                                                                                                                                                                                                                                                                                                                                                                                                                      | 2,996.57                                                                                                                                                                                                                                                                                                                                                                                                                                                                                                                                                                                                                                                                                                                                                                                                                                                                                                                                 | 745.32                                                                                                                                                                                                                                                                                                                                                                                                                                                                                                                                                                                                                                                                                                                                                                                                        |
| Net Profit / (Loss) for the period before tax (after Exceptional and/or Extraordinary items)     | 969.64                                                                                                                                                                                                                                                                                                                                                                                                                                                                                                                                                                                                      | 2,996.57                                                                                                                                                                                                                                                                                                                                                                                                                                                                                                                                                                                                                                                                                                                                                                                                                                                                                                                                 | 745.32                                                                                                                                                                                                                                                                                                                                                                                                                                                                                                                                                                                                                                                                                                                                                                                                        |
| Net Profit / (Loss) for the period after tax (after Exceptional and/or Extraordinary items)      | 727.04                                                                                                                                                                                                                                                                                                                                                                                                                                                                                                                                                                                                      | 2,335.42                                                                                                                                                                                                                                                                                                                                                                                                                                                                                                                                                                                                                                                                                                                                                                                                                                                                                                                                 | 597.53                                                                                                                                                                                                                                                                                                                                                                                                                                                                                                                                                                                                                                                                                                                                                                                                        |
| Total Comprehensive Income for the period [Comprising Profit / (Loss) for the period (after tax) |                                                                                                                                                                                                                                                                                                                                                                                                                                                                                                                                                                                                             |                                                                                                                                                                                                                                                                                                                                                                                                                                                                                                                                                                                                                                                                                                                                                                                                                                                                                                                                          |                                                                                                                                                                                                                                                                                                                                                                                                                                                                                                                                                                                                                                                                                                                                                                                                               |
| and Other Comprehensive Income (after tax)]                                                      | 721.37                                                                                                                                                                                                                                                                                                                                                                                                                                                                                                                                                                                                      | 2,329.13                                                                                                                                                                                                                                                                                                                                                                                                                                                                                                                                                                                                                                                                                                                                                                                                                                                                                                                                 | 595.55                                                                                                                                                                                                                                                                                                                                                                                                                                                                                                                                                                                                                                                                                                                                                                                                        |
| Paid up Equity Share Capital                                                                     | 100.93                                                                                                                                                                                                                                                                                                                                                                                                                                                                                                                                                                                                      | 100.93                                                                                                                                                                                                                                                                                                                                                                                                                                                                                                                                                                                                                                                                                                                                                                                                                                                                                                                                   | 100.93                                                                                                                                                                                                                                                                                                                                                                                                                                                                                                                                                                                                                                                                                                                                                                                                        |
| Earning Per Share (of ₹ 2/- each) (for continuing and discontinued operations) Basic & Diluted   |                                                                                                                                                                                                                                                                                                                                                                                                                                                                                                                                                                                                             |                                                                                                                                                                                                                                                                                                                                                                                                                                                                                                                                                                                                                                                                                                                                                                                                                                                                                                                                          |                                                                                                                                                                                                                                                                                                                                                                                                                                                                                                                                                                                                                                                                                                                                                                                                               |
| * (The EPS for the quarter & nine months ended is not annualised)                                | 14.41*                                                                                                                                                                                                                                                                                                                                                                                                                                                                                                                                                                                                      | 46.28*                                                                                                                                                                                                                                                                                                                                                                                                                                                                                                                                                                                                                                                                                                                                                                                                                                                                                                                                   | 11.84*                                                                                                                                                                                                                                                                                                                                                                                                                                                                                                                                                                                                                                                                                                                                                                                                        |
| N N N N N                                                                                        | Total Income from Operations<br>Net Profit / (Loss) for the period (before Tax, Exceptional and/or Extraordinary items)<br>Net Profit / (Loss) for the period before tax (after Exceptional and/or Extraordinary items)<br>Net Profit / (Loss) for the period after tax (after Exceptional and/or Extraordinary items)<br>Total Comprehensive Income for the period [Comprising Profit / (Loss) for the period (after tax)<br>and Other Comprehensive Income (after tax)]<br>Paid up Equity Share Capital<br>Earning Per Share (of ₹ 2/- each) (for continuing and discontinued operations) Basic & Diluted | Particulars       2020         Reviewed       Reviewed         Total Income from Operations       4,923.99         Net Profit / (Loss) for the period (before Tax, Exceptional and/or Extraordinary items)       969.64         Net Profit / (Loss) for the period before tax (after Exceptional and/or Extraordinary items)       969.64         Net Profit / (Loss) for the period after tax (after Exceptional and/or Extraordinary items)       969.64         Net Profit / (Loss) for the period after tax (after Exceptional and/or Extraordinary items)       727.04         Total Comprehensive Income for the period [Comprising Profit / (Loss) for the period (after tax)       721.37         and Other Comprehensive Income (after tax)]       721.37         Paid up Equity Share Capital       100.93         Earning Per Share (of ₹ 2/- each) (for continuing and discontinued operations) Basic & Diluted       100.93 | Particulars20202020ReviewedReviewedReviewedReviewedNet Profit / (Loss) for the period (before Tax, Exceptional and/or Extraordinary items)969.642,996.57Net Profit / (Loss) for the period before tax (after Exceptional and/or Extraordinary items)969.642,996.57Net Profit / (Loss) for the period after tax (after Exceptional and/or Extraordinary items)969.642,396.57Net Profit / (Loss) for the period after tax (after Exceptional and/or Extraordinary items)727.042,335.42Total Comprehensive Income for the period [Comprising Profit / (Loss) for the period (after tax)721.372,329.13and Other Comprehensive Income (after tax)]721.372,329.13Paid up Equity Share Capital100.93100.93Earning Per Share (of ₹ 2/- each) (for continuing and discontinued operations) Basic & Diluted100.93100.93 |