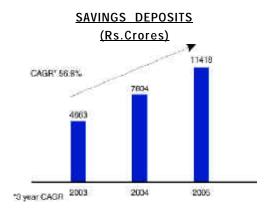

s performance has been healthy across multiple parameters, including customer acquisition, geographical spread, transaction volumes and revenues. The performance reflects the strong positioning the Bank has in each of its three primary business segments — Retail Banking, Wholesale Banking and Treasury, as well as its focus on balancing growth with appropriate returns at acceptable risk levels.

The Retail Banking business continued to be the fastest growing of the Bank's businesses in 2004-05. In this segment, the Bank has positioned itself as a one-stop-shop financial service provider, focused primarily on the middle class, mass affluent and high net worth segments. The Bank's range of retail financial products and services is fairly exhaustive including various deposit products, loans,



credit cards, debit cards, depository (custody services), investment advice, bill payments and various transactional services. Apart from own products, the Bank sells third party financial products like mutual funds and insurance to its retail customers. To provide its customers greater flexibility and convenience as well as to reduce servicing costs, the Bank has invested in multiple channels - branches, ATMs, phone banking, internet banking and mobile banking. The success of the Bank's multi channel strategy is evidenced in the fact that almost 73% of customer initiated transactions are serviced through the non-branch channels. The Bank's data warehouse and Customer Relationship Management (CRM) solutions have been functional for over three years now and the Bank has been leveraging th