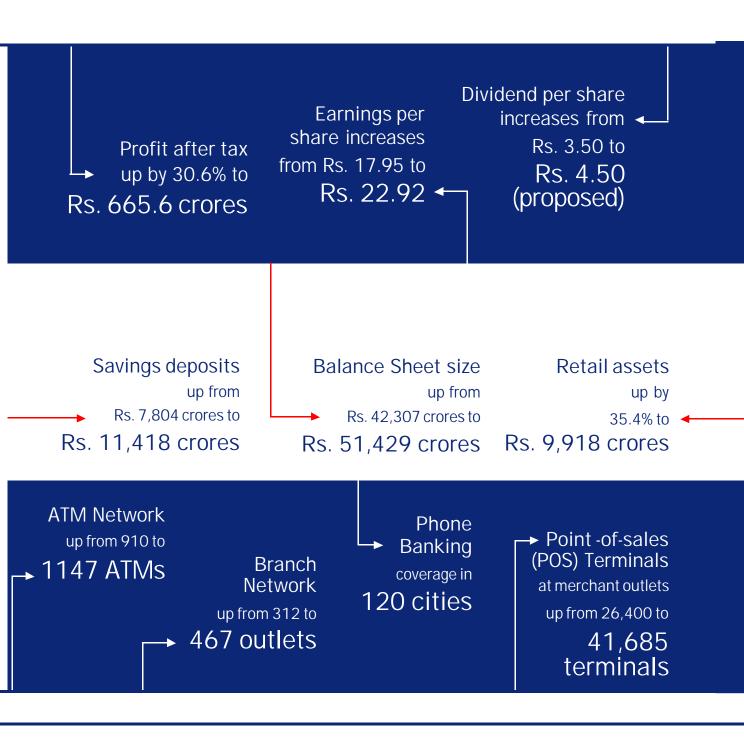

present position. Constantly learning through our growth, we have continued to use the dividends of our leadership position to fuel further expansion and presence. Today, ten years later, we are the market leader, or one of the top three, in most of the segments that we operate in.

Today, our bank is recognised by many to be the best in many respects. However, for us, our journey to be pre-eminent in every possible sphere continues, and our drive to become even better at serving our customers becomes stronger. For us, it starts with the same passion we started with ten years ago. Every day.



# Fulfilling our Social Responsibility ... A few small steps





<u>The Bank has provided sponsorship for a Water</u> <u>Project and a Higher Secondary School Programme</u>





## **HIGHLIGHTS**



## TEN YEARS OF EXCELLENCE

The milestones that Received we have crossed over banking licence and the last ten years entered into strategic alliance with continue to be a Total balance National sheet size great motivator to Westminster Bank group. Rs.10 billion create extraordinary (Rs.1000 crore). HDFC Bank formally inaugurated by the then Finance Minister Dr. Manmohan Appointed clearing bank by the NSCCL heralding the genesis of what was to become a major "capital markets" Launched its results. The future first retail lending product
- Loans against
Shares. depends on what we Declared HDFC given
"in principle"
approval
to start a
commercial maiden dividend of 8% on equity shares for year-end March 31 1997 do in the present. Singh. RoE crossed 20% for HDFC Bank launches its IPO of Rs.50