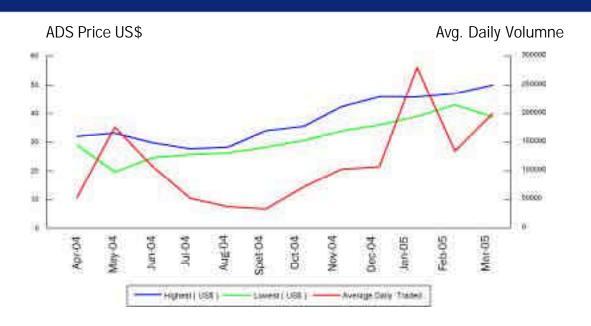

## TEN YEARS OF EXCELLENCE

The milestones that Received we have crossed over banking licence and the last ten years entered into strategic alliance with continue to be a Total balance National sheet size great motivator to Westminster Bank group. Rs.10 billion create extraordinary (Rs.1000 crore). HDFC Bank formally inaugurated by the then Finance Minister Dr. Manmohan Appointed clearing bank by the NSCCL heralding the genesis of what was to become a major "capital markets" Launched its results. The future first retail lending product
- Loans against
Shares. depends on what we Declared HDFC given
"in principle"
approval
to start a
commercial maiden dividend of 8% on equity shares for year-end March 31 1997 do in the present. Singh. RoE crossed 20% for HDFC Bank launches its IPO of Rs.500 million eliciting a markets infrastructure" bank. business. Company Launched record 55 times oversubscripncorporated. retail Branch network investment tion. touched 50. advisory services. 1994 1995 1996 1997 1998