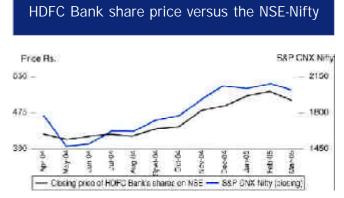

| Sept, 04                                                                  | 416.70  | 366.20 | 1,27,45,110 |  |
| Oct, 04                                                                   | 425.00  | 396.15 | 53,84,771   |  |
| Nov, 04                                                                   | 504.40  | 415.50 | 75,75,004   |  |
| Dec, 04                                                                   | 529.95  | 464.50 | 88,53,481   |  |
| Jan, 05                                                                   | 570.00  | 475.10 | 1,06,06,421 |  |
| Feb, 05                                                                   | 599.85  | 550.25 | 56,26,849   |  |
| Mar, 05                                                                   | 628.60  | 508.00 | 61,41,146   |  |



| The monthly high and low quotation and the volume of shares traded on BSE |         |        |             |  |
|---------------------------------------------------------------------------|---------|--------|-------------|--|
| Month                                                                     | Highest | Lowest | Volume      |  |
|                                                                           | (Rs.)   | (Rs.)  | Traded      |  |
| April, 04                                                                 | 400.00  | 370.00 | 18,32,391   |  |
| May, 04                                                                   | 394.00  | 262.00 | 21,97,563   |  |
| June, 04                                                                  | 391.90  | 345.00 | 30,72,722   |  |