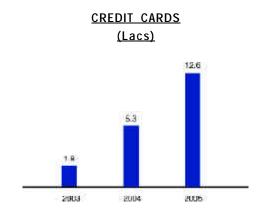

t, using internally developed tested model with the following assumptions:



(i) Risk-free interest rate

The risk free interest rate will remain between 4.4% to 4.5%.

(ii) Expected life Three years.

(iii) Expected volatility

Expected volatility will be around 45%.

(iv) Expected dividends

Dividend will be around Rs.4.0 per share during the tenor of the ESOS.

(v) The price of the underlying share in market at the time of option grant The per share market price on the date of grant ranged from Rs. 357.0 to Rs. 362.9 at the time of grant of options.

#### Capital Adequacy Ratio

As a result of the ADS issue and retention of current profits, your Bank's total Capital Adequacy Ratio (CAR) stood at a healthy 12.2%, well above the regulatory minimum of 9.0%. Of this, Tier I CAR was 9.6%.



## MANAGEMENT'S DISCUSSIONS AND ANALYSIS

#### Macro-economic and Industry Developments

The Indian economy registered a growth of 8.5 % in the fiscal year 2003-04, the highest-ever in the last fifteen years. The initial growth projections for the fiscal 2004-05 is estimated at 6.9 % growth in the Gross Domestic Product (GDP) of the Indian economy, despite a change in the central government, an erratic monsoon, the tsunami calamity and the ballooning international oil and steel prices. The country's industrial production rose 7.9 % in December 2004, boosted by an 8.8 % expansion in the manufacturing sector even as electricity generation and mining output reported slower growth, while the infrastructure sectors like rail goods traffic, cargo handled at ports and airports, air passenger tr