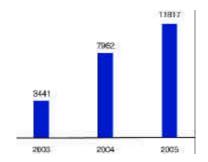

d during 2004-05 reflecting a broad-based strengthening of the industrial recovery. Food credit also increased during the year due to higher procurement operations, reversing the decline in the previous two years. Medium and large industry joined the housing and retail segments to drive up the demand for banks' non-food credit.

Domestic financial markets remained broadly stable during 2004-05 in an environment suffused with uncertainty and nervous sentiment created by the upturn in the international interest rate cycle, switches in capital flows and a soaring of international fuel prices. Money market segments largely exhibited easy liquidity conditions during the greater part of the year. The scenario began to change by October 2004 when

## RETAIL ASSETS PROFITABLE GROWTH (Rs. Crores)



conditions in the money market tightened. Pressures emanating from a number of factors such as the robust expansion of non-food credit, drying up of capital inflows and an increase in reserve requirements drove the call rates above the reverse repo rate in the second half of October 2004. A hike in the reverse repo rate by 25 basis points to 4.75 per cent in October 2004 and by another 25 basis points in April 2005 correspondingly, raised the floor in the money markets.

Yields in the Government securities market firmed up due to resurgence of inflationary pressures in the first two quarters of the year and the hardening of international interest rates. A mix of higher credit off take and drying up of capital inflows also led to contraction in surplus bank liquidity and reduced the marke