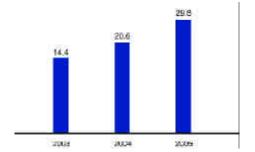

Diluted EPS of the Bank calculated after considering the effect of potential equity shares arising on account of exercise of options is Rs. 21.64 per share.

Where the company has calculated the employee compensation cost using the intrinsic value of the stock options, the difference between the employee compensation cost so computed and the employee compensation cost that shall

Had the Bank followed fair value method for accounting the stock option compensation expense would have been higher by Rs. 104.1 crores. Consequently profit after tax would have been lower by Rs. 66.0 crores and the basic EPS of the Bank would been have Rs. 20.65 per share (lower by Rs. 2.27 per share) and the Diluted EPS would have been Rs. 19.52 per share (lower by Rs. 2.12 per share).

**DEBIT CARDS** (Lacs)



have been recognized if it had used the fair value of the options, shall be disclosed. The impact of this difference on profits and on EPS of the company shall also be disclosed.

Weightedprices and fair values of options shall be disclosed separately for options whose exercise price either equals or exceeds or is less than the market price of the stock

The weighted average average exercise price of the stock options exercised is Rs. 215.7 and the weighted-average | weighted average fair value is Rs. 332.3.

A description of the method and significant assumptions used during the the fair values of options, including the following weightedaverage information:

The Securities and Exchange Board of India (SEBI) has prescribed two methods to account for stock grants; (i) the intrinsic value