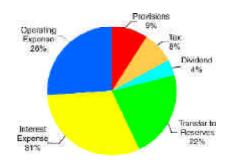

| 51.0           |  |
| Transfer to capital reserve                            | 0.6                                   | _              |  |
| Transfer to investment fluctuation reserve             | 75.0                                  | 169.1          |  |
| Proposed dividend                                      | 140.1                                 | 100.0          |  |
| Tax including surcharge and education cess on dividend | 19.6                                  | 12.8           |  |
| Education cess on dividend paid                        | 0.3                                   | _              |  |
| Balance carried over to Balance Sheet                  | 602.3                                 | 405.3          |  |

#### **RUPEE EARNED (%)**



#### **RUPEE SPENT (%)**





The Bank posted total income and net profit of Rs. 3744.8 crores and Rs. 665.6 crores respectively for the financial year 2004-05 as against Rs. 3029.0 crores and Rs. 509.5 crores respectively in the previous year. Appropriations from the net profit have been effected as per the table given above.

#### DIVIDEND

Your Bank has had a track record of moderate but steady increases in dividend declarations for the last 8 years and the dividend pay out ratio in the last few years has been in the range of 20 – 25 %. The Bank's dividend policy has sought to balance the multiple objectives of rewarding shareholders with cash dividends, of retaining capital to meet the Bank's investment needs and to maintain a healthy capital adequacy ratio to support future growth in risk assets. In line with