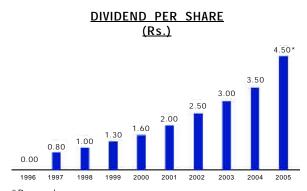

iple objectives of rewarding shareholders with cash dividends, of retaining capital to meet the Bank's investment needs and to maintain a healthy capital adequacy ratio to support future growth in risk assets. In line with this policy and in recognition of the healthy performance during 2004-05 your directors are pleased to recommend a dividend of 40% for the year ended March 31, 2005 as against 35% for the year ended March 31, 2004. In addition, in recognition of the Bank having completed 10 years of successful operations, your Board is pleased to recommend a special one-time dividend of 5%. The total dividend for the year ended March 31, 2005 will therefore be 45%. This dividend shall be subject to tax on dividend to be paid by the Bank but will be tax free in the hands of the members.



#### \* Proposed

#### **AWARDS**

Your Bank continued to receive awards and gain recognition from various leading domestic and international publications during 2004-05. The Bank was selected as the 'Best Bank in India' for the second consecutive year in 2004 by Business Today and as the 'Best Domestic Bank in India Region' by The Asset Triple A Country Awards 2004. The Bank was also rated as 'One of India's Most Respected Companies' by Business World as part of The Business World Most Respected Company Awards - 2004. Forbes Global again named the Bank in its listing of 'Best Under a Billion, 100 Best Smaller Size Enterprises in Asia/ Pacific and Europe', in its November 2004 issue. The Bank was rated as the 'Best Overall Local/Domestic Bank – India' in the Corporate Cash Management Pol