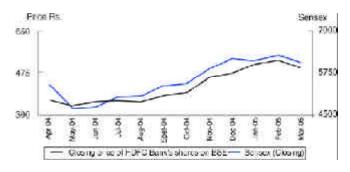

## TEN YEARS OF EXCELLENCE

The milestones that Received we have crossed over banking licence and the last ten years entered into strategic alliance with continue to be a Total balance National sheet size great motivator to Westminster Bank group. Rs.10 billion create extraordinary (Rs.1000 crore). HDFC Bank formally inaugurated by the then Finance Minister Dr. Manmohan Appointed clearing bank by the NSCCL heralding the genesis of what was to become a major "capital markets" Launched its results. The future first retail lending product
- Loans against
Shares. depends on what we Declared HDFC given
"in principle"
approval
to start a
commercial maiden dividend of 8% on equity shares for year-end March 31 1997 do in the present. Singh. RoE crossed 20% for HDFC Bank launches its IPO of Rs.500 million eliciting a markets infrastructure" bank. business. Company Launched record 55 times oversubscripncorporated. retail Branch network investment tion. touched 50. advisory services. 1994 1995 1996 1997 1998