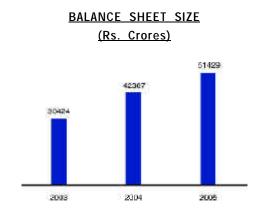

## TEN YEARS OF EXCELLENCE

The milestones that Received we have crossed over banking licence and the last ten years entered into strategic alliance with continue to be a Total balance National sheet size great motivator to Westminster Bank group. Rs.10 billion create extraordinary (Rs.1000 crore). HDFC Bank formally inaugurated by the then Finance Minister Dr. Manmohan Appointed clearing bank by the NSCCL heralding the genesis of what was to become a major "capital markets" Launched its results. The future first retail lending product
- Loans against
Shares. depends on what we Declared HDFC given
"in principle"
approval
to start a
commercial maiden dividend of 8% on equity shares for year-end March 31 1997 do in the present. Singh. RoE crossed 20% for HDFC Bank launches its IPO of Rs.500 million eliciting a markets infrastructure" bank. business. Company Launched record 55 times oversubscripncorporated. retail Branch network investment tion. touched 50. advisory services. 1994 1995 1996 1997 1998