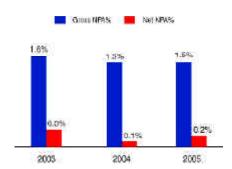

## TEN YEARS OF EXCELLENCE

The milestones that Received we have crossed over banking licence and the last ten years entered into strategic alliance with continue to be a Total balance National sheet size great motivator to Westminster Bank group. Rs.10 billion create extraordinary (Rs.1000 crore). HDFC Bank formally inaugurated by the then Finance Minister Dr. Manmohan Appointed clearing bank by the NSCCL heralding the genesis of what was to become a major "capital markets" Launched its results. The future first retail lending product
- Loans against
Shares. depends on what we Declared HDFC given
"in principle"
approval
to start a
commercial maiden dividend of 8% on equity shares for year-end March 31 1997 do in the present. Singh. RoE crossed 20% for HDFC Bank launches its IPO of Rs.500 million eliciting a markets infrastructure" bank. business. Company Launched record 55 times oversubscripncorporated. retail Branch network investment tion. touched 50. advisory services. 1994 1995 1996 1997 1998