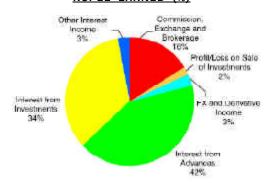

.6                                  | 51.0           |  |
| Transfer to capital reserve                            | 0.6                                   | _              |  |
| Transfer to investment fluctuation reserve             | 75.0                                  | 169.1          |  |
| Proposed dividend                                      | 140.1                                 | 100.0          |  |
| Tax including surcharge and education cess on dividend | 19.6                                  | 12.8           |  |
| Education cess on dividend paid                        | 0.3                                   | _              |  |
| Balance carried over to Balance Sheet                  | 602.3                                 | 405.3          |  |

#### **RUPEE EARNED (%)**



#### **RUPEE SPENT (%)**





The Bank posted total income and net profit of Rs. 3744.8 crores and Rs. 665.6 crores respectively for the financial year 2004-05 as against Rs. 3029.0 crores and Rs. 509.5 crores respectively in the previous year. Appropriations from the net profit have been effected as per the table given above.

#### DIVIDEND

Your Bank has had a track record of moderate but steady increases in dividend declarations for the last 8 years and the dividend pay out ratio in the last few years has been in the range of 20 – 25 %. The Bank's dividend policy has sought to balance the multiple objectives of rewarding shareholders with cash dividends, of retaining capital to meet the Bank's investment needs and to maintain a healthy capital adequacy ratio to support future growth i