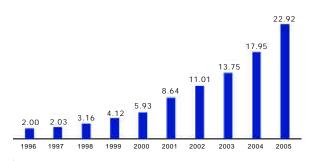

loyee Stock Option Scheme of the Bank.

**Employee Stock Options** 

| Employee eteck                  | Options                                                                                               |
|---------------------------------|-------------------------------------------------------------------------------------------------------|
| Options granted during the year | Nil                                                                                                   |
| The pricing formula             | Not Applicable                                                                                        |
| Options vested                  | ESOS I, II and III: All the options under ESOS I, II and III stand fully vested in the beneficiaries. |

### EARNINGS PER SHARE (Rs.)



The last tranche of ESOS III amounting to 5.5 lacs options vested in the employees of the Bank during the year ended March 31, 2005.

ESOS IV, V and VI: Out of the options granted under ESOS IV, V and VI, which were granted in the year 2003-2004, 30%, 30% and 40% of the total options so granted shall vest upon expiry of first year, second year and third year, respectively from the respective date of grant of options. During the year under review, 21.3 lacs, 7.3 lacs and 5.7 lacs options stand vested in the employees under ESOS IV, V and VI, respectively.

Options
exercised and
the total
number of
shares arising
as a result of
exercise of
options

During the year under review, 21.6 lacs options were exercised and allotted. Allottment of 13.1 lacs shares in respect of options has been made