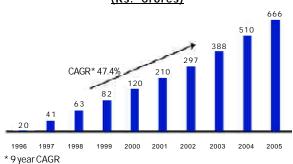

## TEN YEARS OF EXCELLENCE

The milestones that Received we have crossed over banking licence and the last ten years entered into strategic alliance with continue to be a Total balance National sheet size great motivator to Westminster Bank group. Rs.10 billion create extraordinary (Rs.1000 crore). HDFC Bank formally inaugurated by the then Finance Minister Dr. Manmohan Appointed clearing bank by the NSCCL heralding the genesis of what was to become a major "capital markets" Launched its results. The future first retail lending product
- Loans against
Shares. depends on what we Declared HDFC given
"in principle"
approval
to start a
commercial maiden dividend of 8% on equity shares for year-end March 31 1997 do in the present. Singh. RoE crossed 20% for HDFC Bank launches its IPO of Rs.500 million eliciting a markets infrastructure" bank. business. Company Launched record 55 times oversubscripncorporated. retail Branch network investment tion. touched 50. advisory services. 1994 1995 1996 1997 1998